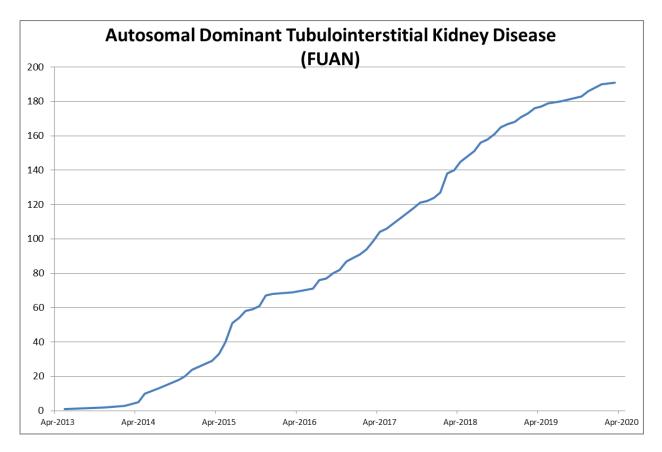

## April 2019 – March 2020

| Rare Disease Group                         | ADTKD                   |
|--------------------------------------------|-------------------------|
| Lead Clinician                             | Fiona Karet; John Sayer |
| Summary of RDG Activity                    | None Reported           |
| (Meetings, patient events)                 |                         |
| Grants awarded that use RaDaR              | None Reported           |
| infrastructure or data                     |                         |
| (Please do not include other               |                         |
| grants awarded to RDG members)             |                         |
| <b>Conference posters/presentations</b>    | None Reported           |
| using and acknowledging RaDaR              |                         |
| data                                       |                         |
| Publications using and                     | None Reported           |
| acknowledging RaDaR data                   |                         |
| (Please do not include other               |                         |
| publications by RDG members)               |                         |
| Number of commercial partners              | None Reported           |
| using RaDaR data to inform study           |                         |
| design or recruitment sites                |                         |
|                                            |                         |
| Recruits as of 1 <sup>st</sup> April 2019  | 177                     |
| Recruits as of 31 <sup>st</sup> March 2020 | 192                     |
| New recruits                               | 15                      |

## **Recruitment Overview Graph**