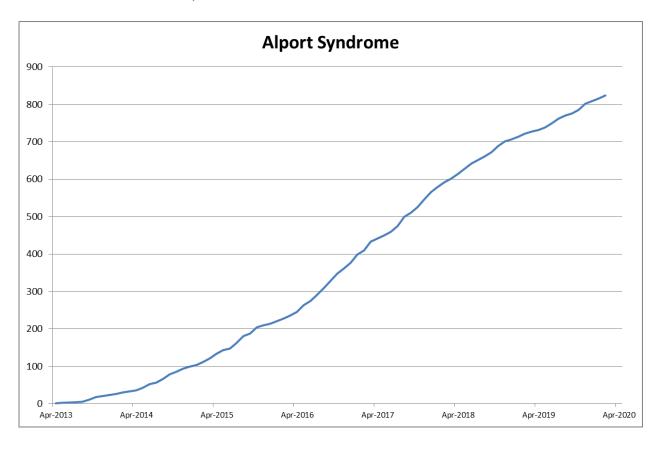

## April 2019 – March 2020

| Rare Disease Group                                                                         | Alport Syndrome                                                                                                                                                                                                                                                                                                                                                                                                                                                                                            |
|--------------------------------------------------------------------------------------------|------------------------------------------------------------------------------------------------------------------------------------------------------------------------------------------------------------------------------------------------------------------------------------------------------------------------------------------------------------------------------------------------------------------------------------------------------------------------------------------------------------|
|                                                                                            | Aiport Syndrome                                                                                                                                                                                                                                                                                                                                                                                                                                                                                            |
| Lead Clinician                                                                             | Neil Turner                                                                                                                                                                                                                                                                                                                                                                                                                                                                                                |
| Summary of RDG Activity<br>(Meetings, patient events)                                      | Patients, researchers and clinicians joined in the International Alport workshop in Siena in October 2019 – the UK group were prominent in organising and attendance. https://youtu.be/QH8mDTmKaVU Coronavirus made it necessary to postpone the 2020 conference in China until 2021, but plans for regular online information events to promulgate Alport research are bearing fruit, see https://bit.ly/2B0LEvP We are in discussion with pharma about initiatives to support work to enrich Radar data. |
| Grants awarded that use RaDaR                                                              | None Reported                                                                                                                                                                                                                                                                                                                                                                                                                                                                                              |
| infrastructure or data                                                                     |                                                                                                                                                                                                                                                                                                                                                                                                                                                                                                            |
| (Please do not include other grants awarded to RDG members)                                |                                                                                                                                                                                                                                                                                                                                                                                                                                                                                                            |
| Conference posters/presentations using and acknowledging RaDaR data                        | None Reported                                                                                                                                                                                                                                                                                                                                                                                                                                                                                              |
| Publications using and acknowledging RaDaR data                                            | None Reported                                                                                                                                                                                                                                                                                                                                                                                                                                                                                              |
| (Please do not include other publications by RDG members)                                  |                                                                                                                                                                                                                                                                                                                                                                                                                                                                                                            |
| Number of commercial partners using RaDaR data to inform study design or recruitment sites | None Reported                                                                                                                                                                                                                                                                                                                                                                                                                                                                                              |
| Recruits as of 1 <sup>st</sup> April 2019                                                  | 727                                                                                                                                                                                                                                                                                                                                                                                                                                                                                                        |
| Recruits as of 31 <sup>st</sup> March 2020                                                 | 824                                                                                                                                                                                                                                                                                                                                                                                                                                                                                                        |
| New recruits                                                                               | 97                                                                                                                                                                                                                                                                                                                                                                                                                                                                                                         |

## **Recruitment Overview Graph**