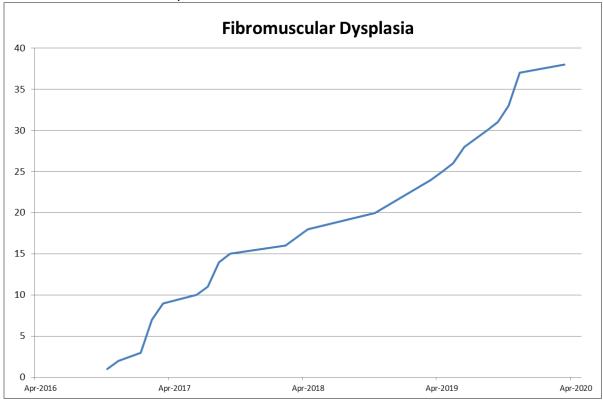

## **Recruitment Overview Graph**

## April 2019 – March 2020

| Rare Disease Group                                        | Fibromuscular Dysplasia                                                                                                                                                                                                                                                                                                                                                                                                   |
|-----------------------------------------------------------|---------------------------------------------------------------------------------------------------------------------------------------------------------------------------------------------------------------------------------------------------------------------------------------------------------------------------------------------------------------------------------------------------------------------------|
| Lead Clinician                                            | Dr Tina Chrysochou                                                                                                                                                                                                                                                                                                                                                                                                        |
| Summary of RDG Activity<br>(Meetings, patient events)     | <ol> <li>Dr Tina Chrysochou has secured £5000 to be used towards setting up an FMD registry aligned with the European FMD registry. We are in discussion with Salford Royal to be the sponsor of this registry.</li> <li>A very engaged patient group, led by Karen Rockell and Angeline Young formed the FMD Society of UK and Ireland (@FmdsUK) in 2018 and are a valuable resource to signpost patients to.</li> </ol> |
| Grants awarded that use RaDaR infrastructure or data      | Funder:                                                                                                                                                                                                                                                                                                                                                                                                                   |
| (Please do not include other                              | Title of project:                                                                                                                                                                                                                                                                                                                                                                                                         |
| grants awarded to RDG members)                            | Principal Investigator(s):                                                                                                                                                                                                                                                                                                                                                                                                |
|                                                           | Amount:                                                                                                                                                                                                                                                                                                                                                                                                                   |
| Conference posters/presentations                          | DR Chrysochou was an invited speaker to the 2 <sup>nd</sup>                                                                                                                                                                                                                                                                                                                                                               |
| using and acknowledging RaDaR                             | international conference on Fibromuscular Dysplasia and                                                                                                                                                                                                                                                                                                                                                                   |
| data                                                      | associated vascular diseases in Warsaw Nov 2019. This was                                                                                                                                                                                                                                                                                                                                                                 |
| Publications using and                                    | a valuable forum for networking                                                                                                                                                                                                                                                                                                                                                                                           |
| acknowledging RaDaR data                                  |                                                                                                                                                                                                                                                                                                                                                                                                                           |
| (Please do not include other publications by RDG members) |                                                                                                                                                                                                                                                                                                                                                                                                                           |
| Number of commercial partners                             |                                                                                                                                                                                                                                                                                                                                                                                                                           |
| using RaDaR data to inform study                          |                                                                                                                                                                                                                                                                                                                                                                                                                           |
| design or recruitment sites                               |                                                                                                                                                                                                                                                                                                                                                                                                                           |
| Recruits as of 1 <sup>st</sup> April 2019                 | 25                                                                                                                                                                                                                                                                                                                                                                                                                        |
| Recruits as of 31 <sup>st</sup> March 2020                | 38                                                                                                                                                                                                                                                                                                                                                                                                                        |
| New recruits                                              | 13                                                                                                                                                                                                                                                                                                                                                                                                                        |