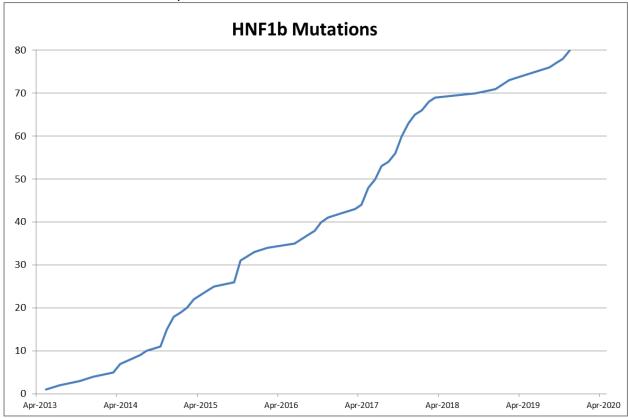

## April 2019 – March 2020

| Rare Disease Group                                                  | HNF1B                                                           |  |
|---------------------------------------------------------------------|-----------------------------------------------------------------|--|
| Lead Clinician                                                      | Dr Coralie Bingham                                              |  |
| Summary of RDG Activity (Meetings, patient events)                  | A plan for a patient day for 2020 has been postponed until 2021 |  |
| Grants awarded that use RaDaR infrastructure or data                | Funder: Nil                                                     |  |
|                                                                     | Title of project:                                               |  |
| (Please do not include other grants awarded to RDG members)         | Principal Investigator(s):                                      |  |
|                                                                     | Amount:                                                         |  |
| Conference posters/presentations using and acknowledging RaDaR data | Nil                                                             |  |
| Publications using and acknowledging RaDaR data                     | Nil                                                             |  |
| (Please do not include other publications by RDG members)           |                                                                 |  |
| Number of commercial partners using RaDaR data to inform study      | Nil                                                             |  |
| design or recruitment sites                                         |                                                                 |  |
| Recruits as of 1 <sup>st</sup> April 2019                           | 73                                                              |  |
| Recruits as of 31 <sup>st</sup> March 2020                          | 80                                                              |  |
| New recruits                                                        | 7                                                               |  |

## **Recruitment Overview Graph**