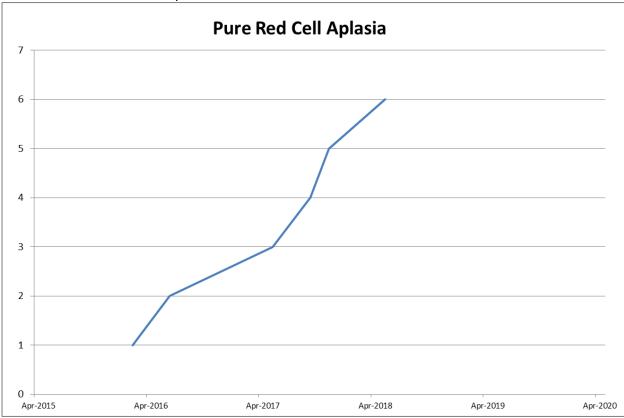

## April 2019 – March 2020

| Rare Disease Group                                                                         | PRCA                     |
|--------------------------------------------------------------------------------------------|--------------------------|
| Lead Clinician                                                                             | A MIKHAIL                |
| Summary of RDG Activity (Meetings, patient events)                                         | No meetings for the year |
| Grants awarded that use RaDaR infrastructure or data                                       | None                     |
| (Please do not include other grants awarded to RDG members)                                |                          |
| Conference posters/presentations using and acknowledging RaDaR data                        | None                     |
| Publications using and acknowledging RaDaR data                                            | None                     |
| (Please do not include other publications by RDG members)                                  |                          |
| Number of commercial partners using RaDaR data to inform study design or recruitment sites | None                     |
| Recruits as of 1 <sup>st</sup> April 2019                                                  | 6                        |
| Recruits as of 31 <sup>st</sup> March 2020                                                 | 6                        |
| New recruits                                                                               | 0                        |

## **Recruitment Overview Graph**