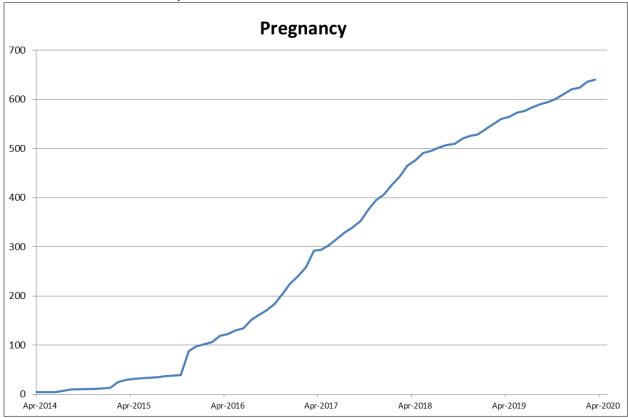

## April 2019 – March 2020

| Rare Disease Group                                                                         | Pregnancy and kidney disease                                                                                                                         |
|--------------------------------------------------------------------------------------------|------------------------------------------------------------------------------------------------------------------------------------------------------|
| Lead Clinician                                                                             | Matt Hall                                                                                                                                            |
| Summary of RDG Activity<br>(Meetings, patient events)                                      | Annual RDG meeting at UKKW (June 2019) Research strategy meeting (Feb 2020) Publication of Renal Association Pregnancy and Kidney Disease guidelines |
| Grants awarded that use RaDaR infrastructure or data                                       | Funder:  Title of project:                                                                                                                           |
| (Please do not include other grants awarded to RDG members)                                | Principal Investigator(s):  Amount:                                                                                                                  |
| Conference posters/presentations using and acknowledging RaDaR data                        | None Reported                                                                                                                                        |
| Publications using and acknowledging RaDaR data                                            | None Reported                                                                                                                                        |
| (Please do not include other publications by RDG members)                                  | None Departed                                                                                                                                        |
| Number of commercial partners using RaDaR data to inform study design or recruitment sites | None Reported                                                                                                                                        |
| Recruits as of 1 <sup>st</sup> April 2019                                                  | 560                                                                                                                                                  |
| Recruits as of 31 <sup>st</sup> March 2020                                                 | 642                                                                                                                                                  |
| New recruits                                                                               | 82                                                                                                                                                   |

## **Recruitment Overview Graph**